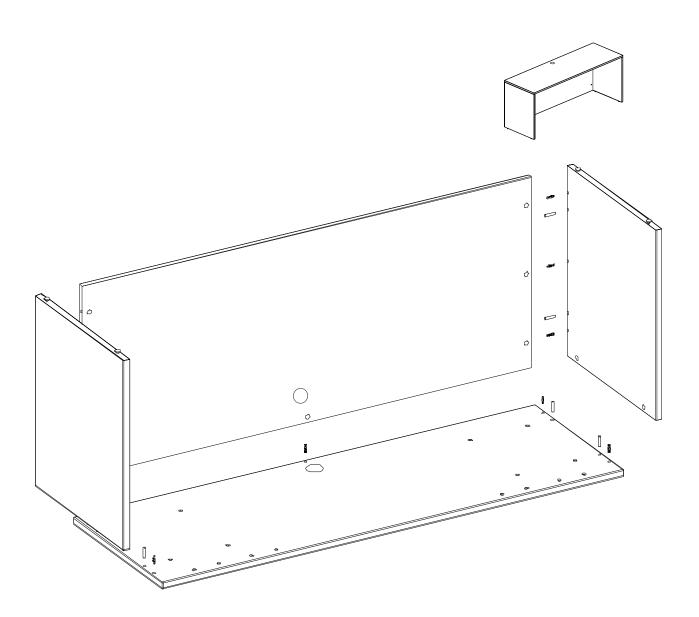

## IMPORTANT!!

- Place all wooden parts on a clean and smooth surface such as a rug or carpet to avoid the parts from being scratched.
- Check that you have all parts and hardware.
- Remove all wrapping materials, including staples & packing straps before you start to assemble.