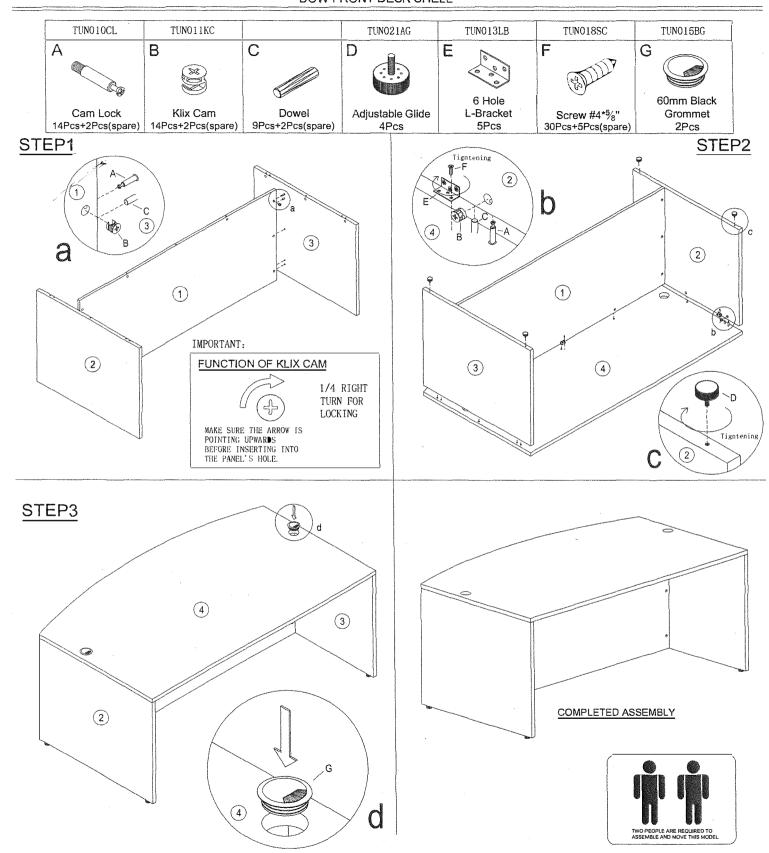

# Assembly Instructions MODEL NO.:OFD189

**BOW FRONT DESK SHELL** 

#### **IMPORTANT NOTE:**

- · Place all laminated parts on a clean and smooth surface such as a rug or carpet to avoid the parts from being scratched.
- · Check to be sure that you have all parts and hardware.
- · Remove all wrapping materials, including staples & packing straps before you start to assemble.
- · Do not tighten any screws/bolts until all completely assembled.

### Please follow these instruction for easy assembily.