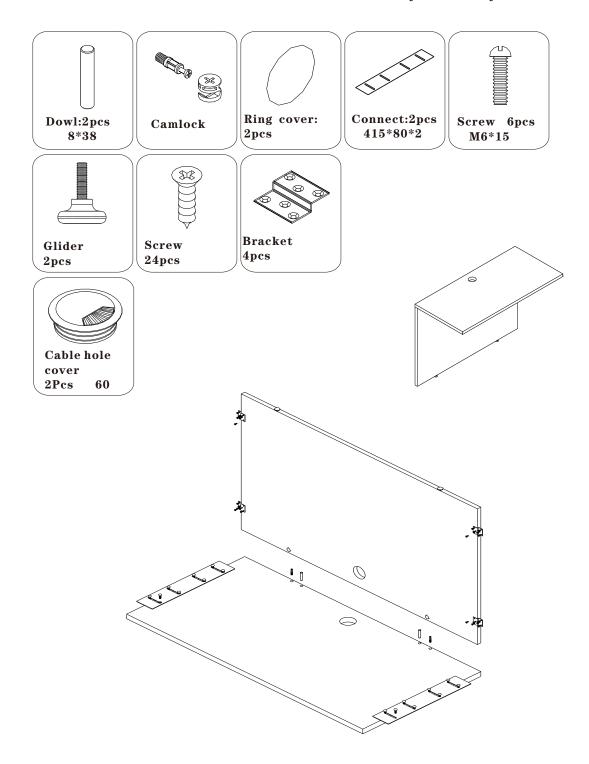

# **IMPORTANT!!**

- Place all wooden parts on a clean and smooth surface such as a rug or carpet to avoid the parts from being scratched.
- Check that you have all parts and hardware.
- Remove all wrapping materials, including staples & packing straps before you start to

## ${\bf Please\ follow\ these\ instruction\ for\ easy\ assembly.}$